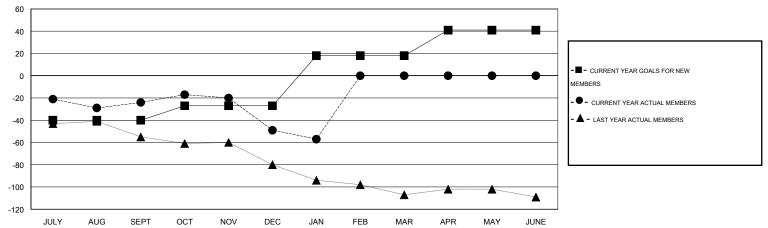

## GOALS AND ACTUAL MEMBERS CUMULATIVE

| DROPPED CLUBS: 0  DROPPED MEMBERS |         | 26 CLUBS OF 42 ADDED 1 OR MORE NEW MEMBERS                                                                                                                                                                                                                                                                                                                                                                                                                                                                                                                                                                                                                                                                                                                                                                                                                                                                                                                                                                                                                                                                                                                                                                                                                                                                                                                                                                                                                                                                                                                                                                                                                                                                                                                                                                                                                                                                                                                                                                                                                                                                                    |                       | 64.81%)<br>35.19%) |
|-----------------------------------|---------|-------------------------------------------------------------------------------------------------------------------------------------------------------------------------------------------------------------------------------------------------------------------------------------------------------------------------------------------------------------------------------------------------------------------------------------------------------------------------------------------------------------------------------------------------------------------------------------------------------------------------------------------------------------------------------------------------------------------------------------------------------------------------------------------------------------------------------------------------------------------------------------------------------------------------------------------------------------------------------------------------------------------------------------------------------------------------------------------------------------------------------------------------------------------------------------------------------------------------------------------------------------------------------------------------------------------------------------------------------------------------------------------------------------------------------------------------------------------------------------------------------------------------------------------------------------------------------------------------------------------------------------------------------------------------------------------------------------------------------------------------------------------------------------------------------------------------------------------------------------------------------------------------------------------------------------------------------------------------------------------------------------------------------------------------------------------------------------------------------------------------------|-----------------------|--------------------|
| DECEASED  CLUB CANCELLED          | 17<br>0 | CLICK HERE FOR HEALTH ASSESSMENT DATA                                                                                                                                                                                                                                                                                                                                                                                                                                                                                                                                                                                                                                                                                                                                                                                                                                                                                                                                                                                                                                                                                                                                                                                                                                                                                                                                                                                                                                                                                                                                                                                                                                                                                                                                                                                                                                                                                                                                                                                                                                                                                         | FAMILY UNIT MEMBERS   | 352                |
| OTHER                             | 111     | PROCESSIVE OF THE PROPERTY OF | HEAD OF HOUSEHOLD     |                    |
| TOTAL                             | 128     |                                                                                                                                                                                                                                                                                                                                                                                                                                                                                                                                                                                                                                                                                                                                                                                                                                                                                                                                                                                                                                                                                                                                                                                                                                                                                                                                                                                                                                                                                                                                                                                                                                                                                                                                                                                                                                                                                                                                                                                                                                                                                                                               | NON-HEAD OF HOUSEHOLD | 179                |